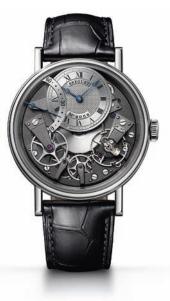

Gift Idea -V

**BREGUET TRADITION AUTOMATIQUE SECONDE RÉTROGRADE 7097** 

n 2005, Breguet launched its iconic Tradition collection with the 7027 model, the first timepiece to showcase the mechanisms of the movement on top of the baseplate. Much imitated but never equalled, this collection has since filled out and now welcomes an outstanding new model: the Tradition Automatique Seconde Rétrograde 7097.

The new watch is inspired by the "subscription watches" and recalls the genius of Abraham-Louis Breguet who first produced these one-hand watches in 1796.

The Tradition 7097 pays further tribute to the mechanisms of the "subscription" and tact watches by revealing the bridges, wheels, escapement, barrel and other components of the movement, which are usually hidden beneath the baseplate.

Trim embellishments enhance the visual balance displayed by the symmetrical bridges. The bridges and baseplate are peened according to a decorative technique that requires rare skill and faultless execution to achieve a regular and uniform finish.

The gold winding rotor borrows its style from the movements of the period while a conventional engineturned hobnail pattern, done by hand, highlights a dial in silvered gold offset at 12 o'clock.

The new model gets its name from the retrograde seconds hand at 10 o'clock, which supplements the hours and minutes shown by Breguet-style open-tipped hands in blued steel.

Nor does the new reference 7097 lag behind when it comes to the latest technology. Its 40mm case houses a movement with an inverted in-line lever escapement with silicon pallets and a silicon Breguet overcoil balance spring that ensure exceptional stability of rate.

The Tradition Automatique Seconde Rétrograde 7097 watch is the result of the technical and aesthetic excellence that Breguet consistently strives for in its modernisation of historical devices.

Available at Pendulum Siam Paragon & Gaysorn, Cortina Erawan.