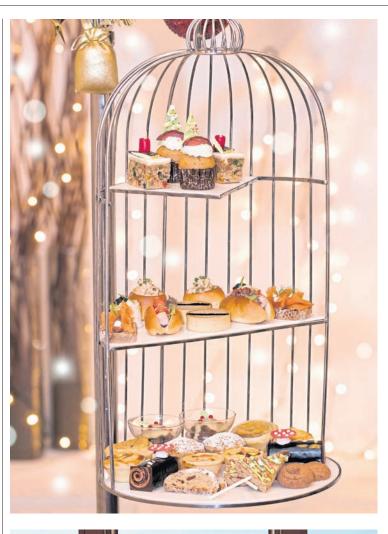

# Festive afternoon tea

## indulgence at The St. Regis Bangkok

The St. Regis Bangkok presents its annual festive afternoon tea, from 1st December 2017. This unique treat for two or more is available everyday throughout the season, in the St. Regis Bar and in The Lounge

hroughout the holiday season, The St. Regis Bangkok invites festive indulgence seekers to visit The St. Regis Bar or The Lounge everyday, from 1st December 2017 to 1st January 2018, for a festive afternoon tea for two. With friends, loved ones and colleagues, spend quality time together and enjoy festively themed traditional treats, in unique and delightful bites. The St. Regis Bangkok festive afternoon tea is available from 2.00pm to 5.00pm daily.

The seasonal favourites include open Christmas sandwiches, smoked salmon quiche, sweet and savoury pies, scones, cupcakes, Christmas puddings, fruitcake, stollen, chocolate yule log, eggnog tarts and much more.

The St. Regis Bangkok Festive Afternoon Tea Set for two people costs Baht 2,000++, complete with two glasses of festive cocktail, and a selection of tea and coffee. To upgrade the experience and a little festive fizz, at Baht 2,500++, the festive afternoon tea set includes a bottle of mini Moet, and a selection of tea and coffee.