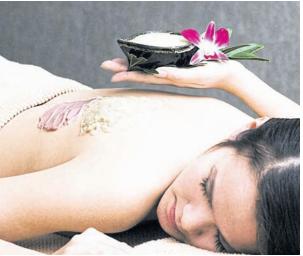

Okura Spa is currently offering a relaxing and aptly named, two-hour treatment called 'Tranquility Within' until the end of the year. This treatment includes a body scrub and body massage. "We take inspiration from the seasons in Japan for our promotions, and choose ingredients and products that reflect the feeling and provide the benefits we wish for our clients." explains Spa Operations Manager Ms. Duangkamol Thuaithongkham.

Autumn in Japan is when the leaves are changing colour and falling. The old leaves need to be shed, to make room for the new ones in the next season. The 'kovo' or maple leaf turns a wonderful orange tone, so Ms. Duangkamol chose an orange cream scrub, to both remove dead skin cells and moisturize simultaneously. To provide the scent and feeling of autumn to winter, she custom-selected an orange and clove essential oil blend, from the Haarn range, for intense well-being and warming relaxation. "It is our pleasure to help give flight to our clients' worries, so they can fly away," says Ms. Duangkamol, with a comforting and reassuring smile.

Before you know it the rich orange cream scrub is sliding between your toes and fingers filling the air with a warm, zesty scent, instantly elevating your mood and gently accomplishing its full-body task. After half an hour your entire body has been relieved of its dead skin cells and you're in a power shower ensuring it's the last you see of them. Buffed and sloughed vou retake vour face-down position for 90 minutes of expert, top-to-toe aroma massage. The pace induces ultimate relaxation.