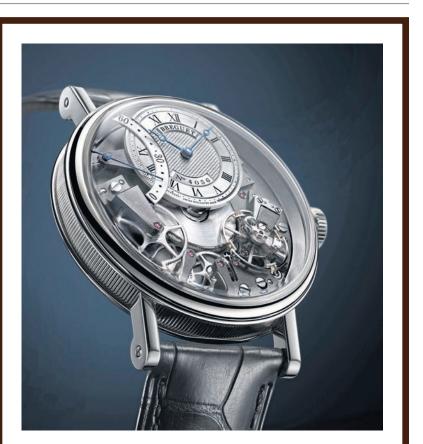

Gift Idea -V

**BREGUET TRADITION AUTOMATIQUE SECONDE RÉTROGRADE 7097** 

n 2005, Breguet launched its iconic Tradition collection with the 7027 model, the first timepiece to showcase the mechanisms of the movement on top of the baseplate. Much imitated but never equalled, this collection has since filled out and now welcomes an outstanding new model: the Tradition Automatique Seconde Rétrograde 7097.

The new watch is inspired by the "subscription watches" and recalls the genius of Abraham-Louis Breguet who first produced these one-hand watches in 1796.

The Tradition 7097 pays further tribute to the mechanisms of the "subscription" and tact watches by revealing the bridges, wheels, escapement, barrel and other components of the movement, which are usually hidden beneath the baseplate.

Trim embellishments enhance the visual balance displayed by the symmetrical bridges. The bridges and baseplate are peened according to a decorative technique that requires rare skill and faultless execution to achieve a regular and uniform finish.

The gold winding rotor borrows its style from the movements of the period while a conventional engineturned hobnail pattern, done by hand, highlights a dial in silvered gold offset at 12 o'clock.

The new model gets its name from the retrograde seconds hand at 10 o'clock, which supplements the hours and minutes shown by Breguet-style open-tipped hands in blued steel.

Nor does the new reference 7097 lag behind when it comes to the latest technology. Its 40mm case houses a movement with an inverted in-line lever escapement with silicon pallets and a silicon Breguet overcoil balance spring that ensure exceptional stability of rate.

The Tradition Automatique Seconde Rétrograde 7097 watch is the result of the technical and aesthetic excellence that Breguet consistently strives for in its modernisation of historical devices.

Available at Pendulum Siam Paragon & Gaysorn, Cortina Erawan.