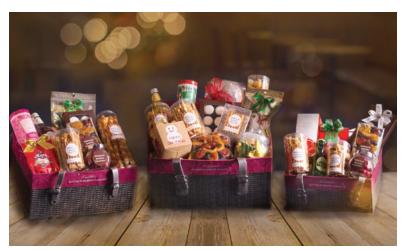

his festive seasons at The Okura Prestige Bangkok, we invite you, your family and friends to experience the joys of giving with one of our gourmet festive hampers. Choose from three unique hampers packed with traditional Christmas favourites and a touch of Japanese inspiration. The beautiful custom-made packages are filled with treats such as Okura signature macarons, Christmas stollen, sake, illy coffee, chocolates, Prosecco

and more. The three exquisite hampers are Okurimono A Taste of Okura, Baht 2,900, Hoseki -A Sparkling Japanese Christmas, Baht 4,900 and Takara — Okura Christmas Treasure, Baht 7,900.

We offer a complimentary delivery service for Sukhumvit, Silom and Sathorn roads for orders of 20 hampers or more.

Hampers are available at La Pâtisserie from 15 November 2017 – 15 January 2018 on weekdays from 7 am - 7 pm (pick up on weekends on request).

THE OKURA PRESTIGE BANGKOK Park Ventures Ecoplex. 57 Wireless Road, Bangkok. Tel. 02 687 9000. Email: lapatisserie@okurabangkok.com.