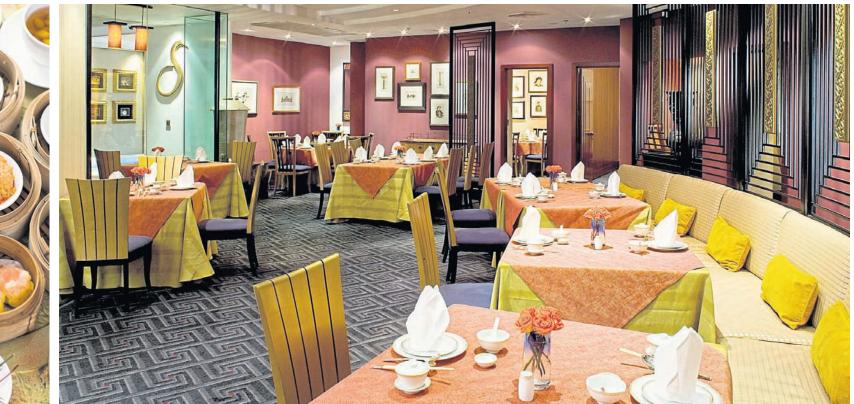

Ensconced on the third floor of the upmarket hotel, Silk Road boasts a modern, appropriately Chinese décor in the Shanghainese style. Silky greens, full-blooded reds and lambent golds dominate based on the old Chinese belief that these colours promote good health and good luck.

Decorating walls are classical Chinese calligraphy and framed charcoal drawings of intricately costumed ladies, debonair gentlemen and bewhiskered factotums from the Middle Kingdom. Artful penumbra lends the eatery just the right touch of mystique.