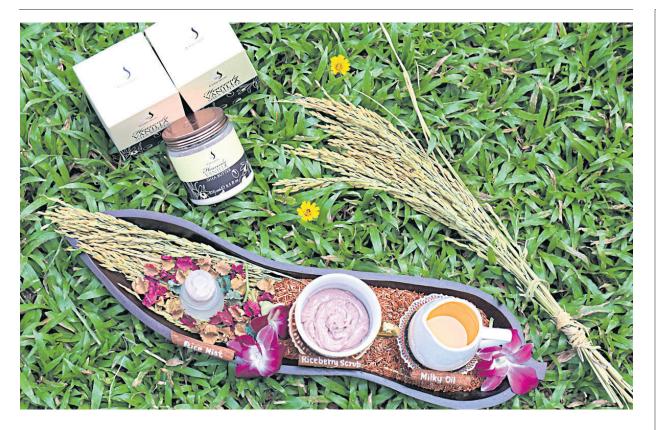

### Celebrate with a Silky Skin Spa Package

🖰 pa Cenvaree, Centara Grand at Central Plaza Ladprao Bangkok, invites you to pamper your skin K J healthy and hydrated with our luxurious body spa treatment "Silky Skin Spa Package" blended with rice milk and Riceberry only at Spa Cenvaree at Centara Grand at Central Plaza Ladprao Bangkok. This special spa treatment is created by Ms. Natruja Aramsri, Spa Manager of the hotel. Used in exclusive spa treatments and massage therapies, its organic ingredients will provide a healthy complexion and leave your skin silky-smooth.

The deluxe spa treatment, the two-hour "Silky Skin Spa Package" comprises an 80-minute silky milky body massage; 10-minute nourishing rice milk body mist and a 30-minute skin renewal with Riceberry cream scrub.

This total-immersion spa experience is available from now until 31st January 2018 and is priced at Baht 2,850++.

You will also be able to recreate the experience at home with the gift of a complimentary 1 bottle of Heavenly Vanilla Shea Butter Body Lotion (value Baht 495). Prices are subject to 10% service charge and 7% gov-